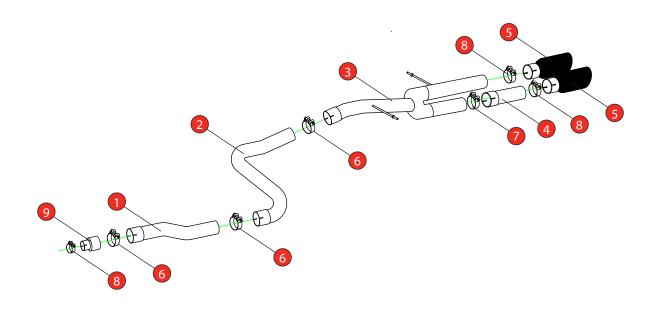

Estimated Fitting Time: 60 Minutes

| NO.     | PART NO.                 | DESCRIPTION                      | QTY   |  |  |
|---------|--------------------------|----------------------------------|-------|--|--|
| 1       | 1291FD                   | Centre Section                   | 1     |  |  |
| 2       | 1292FD                   | Link Pipe                        | 1     |  |  |
| 3       | 1324FD                   | Preadator Rear Section           | 1     |  |  |
| 4       | 1300FD                   | Non-valved Trim Connecting Pipe  | 1     |  |  |
| 5       | Z023.10158               | carbon Fibre Ascari Trim         | 2     |  |  |
| Fit Kit |                          |                                  |       |  |  |
| FILK    | t .                      |                                  |       |  |  |
| 6       | Z016.10063               | 72mm H/D Clamp                   | 3     |  |  |
|         | T                        | 72mm H/D Clamp<br>66mm H/D Clamp | 3     |  |  |
| 6       | Z016.10063               | *                                | 3 1 3 |  |  |
| 6       | Z016.10063<br>Z016.10070 | 66mm H/D Clamp                   | 1     |  |  |