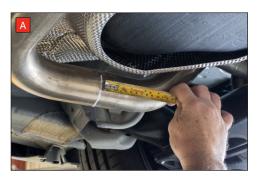

Estimated Fitting Time: 60 Minutes

To remove the original exhaust the system requires cutting in two places.

A) To remove the rear silencer you need to cut 100mm back from the centre of the bend going over the rear axel. (In the centre of the straight length of pipe).