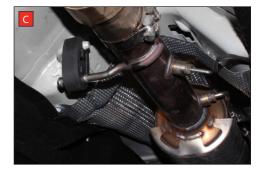

C) Replace the rear three moutuing rubbers with the uprated rubbers supplied in the fit kit.