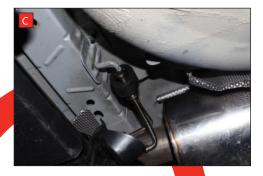

C) Replace the rear three moutuing rubbers with the uprated rubbers supplied in the fit kit.