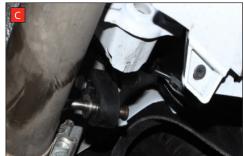

C) Replace the rear three moutuing rubbers with the uprated rubbers supplied in the fit kit.