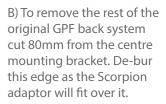

UCTIONS**





| Car   | Ford Puma ST                                                                     | Part No. | SFDS104CF            |
|-------|----------------------------------------------------------------------------------|----------|----------------------|
| Year  | 2020-Current                                                                     | Fit Kits | 375FK                |
| Notes | Where not supplied use original fittings. The original exhaust requires cutting. | Features | Pipe Diameter:- 70mm |

Estimated Fitting Time: 60 Minutes





To remove the original exhaust the system requires cutting in two places.

A) To remove the rear silencer you need to cut 100mm back from the centre of the bend going over the rear axel. (In the centre of the straight length of pipe).



C) Replace the rear three moutuing rubbers with the uprated rubbers supplied in the fit kit.